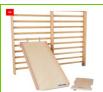

Sport-Thieme® **Buck for Rolling** Bar Slide 2621409 \$2,130.00

Sport-Thieme® High Platform 高腳踏 64 x 61 x 91 cm 2017411 \$4.450.00

Starting Platform 120x50 cm, 19 kg 放箱面的頂板 1283802 \$4,560.00

Vaulting Box Set with Ramp I, Incl: 1 starting platform, 2 slides, 2 end sections, 1 pair of support trestles 1283815 \$16,799.00

Slide Wall Bars Set 1 Incl. Platform, 2 Slide & End Piece & 1 pair of support trestles) 1285619 \$14,629.00

 Sport-Thieme®
 Rolling

 Rolling Bar Slide
 Set

 200x60cm
 Set cc

 \$4,473.00
 Rolling

 2005805
 250x6