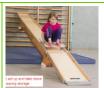

Sport-Thieme® Flizzer® Roller Board Track for 4 m Bench 2261922 \$11,500.00 For 4.5 m Bench 2261935 \$12,785.00

Support Trestles Strong steel tubing structure, approx. 65x50cm. For lengthening the slide. Height adjustable. With floor protectors. 1285651 \$1,400.00

Slide Wall Bars Set 1 Incl. Platform, 2 Slide & End Piece & 1 pair of support trestles) 1285619 \$14,629.00

 Sport-Thieme®
 Rolling

 Rolling Bar Slide
 Set

 200x60cm
 Set cc

 \$4,473.00
 Rolling

 2005805
 250x6