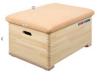

Reivo® Trapeze Vaulting Boxes, Model 2, H:120cm 三層海綿跳箱 1214303 \$12.889.00

Reivo® Trapeze Vaulting Boxes, Model 3. H:120cm 四層海綿跳箱 1214316 \$13.900.00

Sport-Thieme® vaulting and Gym Stool 3088803 leather cover \$2,960.00

Sport-Thieme® vaulting and Gym Stool 3088816 Synthetic leather cover, blue \$2,960.00

Sport-Thieme® Vario Wedge set II consists of: 2 small wedges 50x65x20 cm, blue/yellow 2 medium wedge 75x75x30 cm blue/red 2 large wedges 100x85x40 cm, blue/green 2538307 \$11.970.00/Set