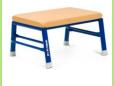

Sport-Thieme® Low Platform 矮腳踏 74 x 61 x 42 cm 2017408 \$3,100.00

Sport-Thieme® Trapeze Buck 2207807 Small \$1,788.00 2207810 Medium \$2,780.00 2207823 Large \$3,860.00 2207836 Set \$7,850.00

Sport-Thieme® "Úniversal" Platform 2017424 \$4,305.00