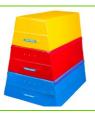

## ldren Gymnastics 兒童體操

Sport-Thieme® . Semicircular **Blocks** Semicircular 'Mini' 1213124 \$2,860.00 Semicircular"Med 1213111 \$3,420.00 Semicircular "Maxi" 1213108 \$4,100.00

Maxi:

1195604

\$11,380.00