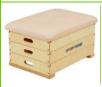

Sport-Thi 5eme® 1-part "Original" Vaulting Box 70 x 50 x 40 cm Weight: 18.5 kg 一格皮面小木箱 1214707 \$3,430.00

Sport-Thieme® 3-Part 'Original' Vaulting Box 70 x 50 x 40 cm Weight: 18.5 kg 三格皮面小木箱 1214710 \$4,325.00

Sport-Thieme® 3-Part "Multiplex" Vaulting Box, with leather cover 70 x 50 x 40 cm Weight: 25 kg 三格皮面小木箱 1227303 \$4,790.00

Sport-Thieme® 3-Part "Multiplex" Vaulting Box, with imitation leather cover 70 x 50 x 40 cm Weight: 25 kg 三格倣皮面小木箱 1227316 \$4,120.00