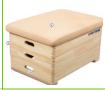

Sport-Thi 5eme® 1-part "Original" Vaulting Box 70 x 50 x 40 cm Weight: 18.5 kg 一格皮面小木箱 1214707 \$3,430.00

Sport-Thieme® 3-Part 'Original' Vaulting Box 70 x 50 x 40 cm Weight: 18.5 kg 三格皮面小木箱 1214710 \$4,325.00

Sport-Thieme® 3-Part "Multiplex" Vaulting Box, with leather cover 70 x 50 x 40 cm Weight: 25 kg 三格皮面小木箱 1227303 \$4,790.00

Sport-Thieme® 3-Part "Multiplex" Vaulting Box, with imitation leather cover 70 x 50 x 40 cm Weight: 25 kg 三格倣皮面小木箱 1227316 \$4,120.00