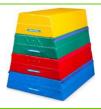

Reivo® Vario Reivo® Vario Block Set of 3 Block Set of 4 Maxi: 76x85x66 76x85x66cm cm Medi: Medi:66x75x66c 66x75x66 cm Mini: 56x65x66 Mini:56x65x66 cm cm Kids: 46x55x66 cm 1195659

Reivo® Vario Round Block 1195646 \$2,926.00 "Mini" round block 1195617 \$3,160.00 "Medi" round 1195620 \$3,680.00 "Maxi" round 1195633 \$4,420.00