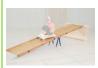

Sport-Thieme® **Buck for Rolling** Bar Slide 2621409 \$2,130.00

Sport-Thieme® High Platform 高腳踏 64 x 61 x 91 cm 2017411 \$4.450.00

Starting Platform 120x50 cm, 19 kg 放箱面的頂板 1283802 \$4,560.00

Vaulting Box Set with Ramp I, Incl: 1 starting platform, 2 slides, 2 end sections, 1 pair of support trestles 1283815 \$16,799.00