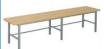

WxHxD: 120x190x60 cm

Sport-Thieme® Changing Room Bench, without shoe shelf 1313749 \$2,299.00/per meter

Sport-Thieme® Changing Room Bench, with shoe shelf 1313752 \$2,472.00/per meter

Sypro Wolf® Benches for Wet Areas without Backrest, without shoe shelf 2263351 1.01 m \$3,553.00 2263348 1.50 m \$4,820.00 2263319 2.00 m