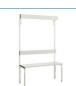

WxHxD: 120x190x60 cm

Sport-Thieme® Changing Room Bench, without shoe shelf 1313749 \$2,299.00/per meter

Sport-Thieme® Changing Room Bench, with shoe shelf 1313752 \$2,472.00/per meter

Sypro Wolf® Benches for Wet Areas without Backrest, without shoe shelf 2263351 1.01 m \$3,553.00 2263348 1.50 m \$4,820.00 2263319 2.00 m

Sypro Wolf® Benches for Wet Areas without Backrest, with shoe shelf 2263335 1.01 m \$4,290.00 2263322 1.50 m \$6,050.00 2263306 2.00 m

\$6.600.00

Sypro Wolf® Wet Area Bench with Backrest, with shoe shelf 2263638 1.01 m \$6.760.00 2263641 1.50 m \$9,140.00 2263654 2.00m \$10,140.00