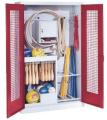

1733802 \$9,970.00

C+P Sports equipment cabinet Light grey (RAL 7035), Ergo-Lock recessed handle Size and weight:

External dim. HxWxD: 195x120x50 Approx. 89.6 kg Maximum load: Approx. 70 kg Long-lasting steel construction The door opens at an angle of 180° For a wide range of handheld and small pieces of