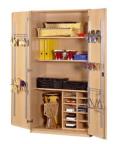

The door opens at an angle of 180°

small pieces of equipment

3201624 \$14,398.00

Musical Instrument Cupboard, Type A Collar with grub screw 2232401 \$9,860.00

Secure and neat With a variable suspension system 3-point locking mechanism With 3 shelves Incl. organiser shelves