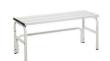

WxHxD: 120x190x60 cm

Sport-Thieme® Changing Room Bench, without shoe shelf 1313749 \$2,299.00/per meter

Sport-Thieme® Changing Room Bench, with shoe shelf 1313752 \$2,472.00/per meter

Sypro Wolf® Benches for Wet Areas without Backrest, without shoe shelf 2263351 1.01 m \$3,553.00 2263348 1.50 m \$4,820.00 2263319 2.00 m