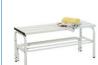

Sypro Wolf® Benches for Wet Areas without Backrest, with shoe shelf 2263335 1.01 m \$4,290.00 2263322 1.50 m \$6,050.00 2263306 2.00 m

\$6.600.00

Sypro Wolf® Wet Area Bench with Backrest, with shoe shelf 2263638 1.01 m \$6.760.00 2263641 1.50 m \$9,140.00 2263654 2.00m \$10,140.00

Sypro Wolf® Wet Area Benches with Double Backrest, without shoe shelf 2263902 1.01m \$10,755 2263915 1.5m \$14,800.00 2263928 2.00m \$16,250.00

Sypro Wolf® Wet Area Benches with Double Backrest, with shoe shelf 2263931 1.01 m \$12,170.00 2263944 1.5 m \$16,938.00 2263957 2.0 m \$18,200.00

Sypro Wolf® Dry Area Bench with Double Sided Backrest, with shoe shelf 2263739 1.01 m \$6,875.00 2263742 1.50 m \$9,144.00 2263755 2.00 m \$10,060.00

\$5,400.00

Sport-Thieme® Wall-Mounted Changing Room Rench 1313736 \$2,202.00/per meter