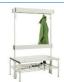

Sypro Wolf® Dry Area Bench with Double Sided Backrest, with shoe shelf 2263739 1.01 m \$6,875.00 2263742 1.50 m \$9,144.00 2263755 2.00 m \$10,060.00

\$5,400.00

Sport-Thieme® Wall-Mounted Changing Room Rench 1313736 \$2,202.00/per meter