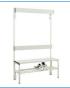

Sypro Wolf® Benches for Wet Areas without Backrest, with shoe shelf 2263335 1.01 m \$4,290.00 2263322 1.50 m \$6,050.00 2263306 2.00 m

\$6.600.00

Sypro Wolf® Wet Area Bench with Backrest, with shoe shelf 2263638 1.01 m \$6.760.00 2263641 1.50 m \$9,140.00 2263654 2.00m \$10,140.00

Sypro Wolf® Wet Area Benches with Double Backrest, without shoe shelf 2263902 1.01m \$10,755 2263915 1.5m \$14,800.00 2263928 2.00m \$16,250.00

Sypro Wolf® Wet Area Benches with Double Backrest, with shoe shelf 2263931 1.01 m \$12,170.00 2263944 1.5 m \$16,938.00 2263957 2.0 m \$18,200.00