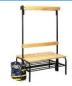

## Equipment Storage & Locker Room Bench 储物櫃及更衣室櫈

Sports Equipment Cabinet 195 x 120 x 50cm double doors, 5 adjustable shelve

1960408 \$10,950.00

Sports Equipment Cabinets C+P Ball Cabinet

## Dimensions and weight:

- Outer dimensions HxWxD: 195x120x50 cm
- Approx. 93.2 kg
- Maximum load per shelf:

approx. 70 kg

- Ball cabinet with 5 adjustable shelves
- Rear panel with angled slats for airing and ventilation
  - Long-lasting steel construction
- The door opens at an angle of 180°
- For a wide range of different balls