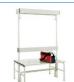

Sypro Wolf® Wet Area Benches with Double Backrest, without shoe shelf 2263902 1.01m \$10,755 2263915 1.5m \$14,800.00 2263928 2.00m \$16,250.00

Sypro Wolf® Wet Area Benches with Double Backrest, with shoe shelf 2263931 1.01 m \$12,170.00 2263944 1.5 m \$16,938.00 2263957 2.0 m \$18,200.00

Sypro Wolf® Dry Area Bench with Double Sided Backrest, with shoe shelf 2263739 1.01 m \$6,875.00 2263742 1.50 m \$9,144.00 2263755 2.00 m \$10,060.00

\$5,400.00

Sport-Thieme® Wall-Mounted Changing Room Rench 1313736 \$2,202.00/per meter