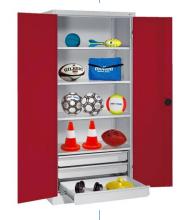

equipment 1732320 \$13,980.00

C+P Type 4 Sports Equipment Locker with Drawers and Sheet Metal Double Doors, H×W×D: 195×120×50 cm Sports equipment cabinet

Approx. 94.6 kg ,Maximum load per shelf: approx. 70 kg Available colours: light grey and anthracite Storage cabinet with 3 drawers ,3 adjustable shelves Long-lasting steel construction For a wide range of handheld and

The door opens at an angle of 180°

small pieces of equipment

3201624 \$14,398.00

Musical Instrument Cupboard, Type A Collar with grub screw 2232401 \$9,860.00

Secure and neat With a variable suspension system 3-point locking mechanism With 3 shelves Incl. organiser shelves