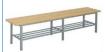

WxHxD: 120x190x60 cm

Sport-Thieme® Changing Room Bench, without shoe shelf 1313749 \$2,299.00/per meter

Sport-Thieme® Changing Room Bench, with shoe shelf 1313752 \$2,472.00/per meter

Sypro Wolf® Benches for Wet Areas without Backrest, without shoe shelf 2263351 1.01 m \$3,553.00 2263348 1.50 m \$4,820.00 2263319 2.00 m

Sypro Wolf® Benches for Wet Areas without Backrest, with shoe shelf 2263335 1.01 m \$4,290.00 2263322 1.50 m \$6,050.00 2263306 2.00 m

\$6.600.00

Sypro Wolf® Wet Area Bench with Backrest, with shoe shelf 2263638 1.01 m \$6.760.00 2263641 1.50 m \$9,140.00 2263654 2.00m \$10,140.00