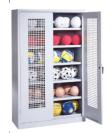

## Equipment Storage & Locker Room Bench 储物櫃及更衣室櫈

Sports Equipment Cabinet 195 x 120 x 50cm double doors, 5 adjustable shelve

1960408 \$10,950.00

Sports Equipment Cabinets C+P Ball Cabinet

## Dimensions and weight:

- Outer dimensions HxWxD: 195x120x50 cm
- Approx. 93.2 kg
- Maximum load per shelf:

approx. 70 kg

- Ball cabinet with 5 adjustable shelves
- Rear panel with angled slats for airing and ventilation
  - Long-lasting steel construction
- The door opens at an angle of 180°
- For a wide range of different balls